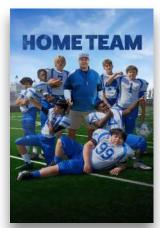

# **'Home Team'**

Two years after NFL head coach
Sean Payton is suspended, he goes
back to his hometown and finds
himself reconnecting with his
12-year-old son by coaching his Pop
Warner football team.

MARCH 7TH